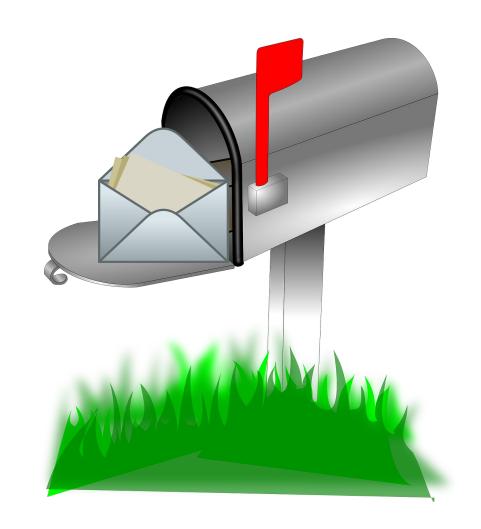

#### HOW DOES MY BRAIN DO IT?

YOUR BRAIN SENDS MESSAGES TO THE REST OF YOUR BODY, JUST LIKE SENDING A LETTER!