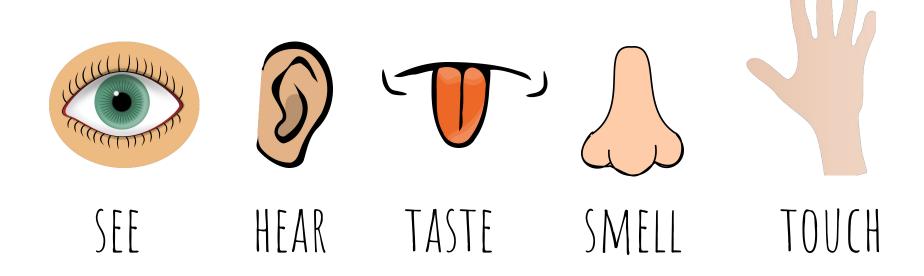

#### BUT WAIT... THAT'S ONLY HALF THE STORY!

YOUR BRAIN RECEIVES MESSAGES ABOUT THINGS
THAT YOU