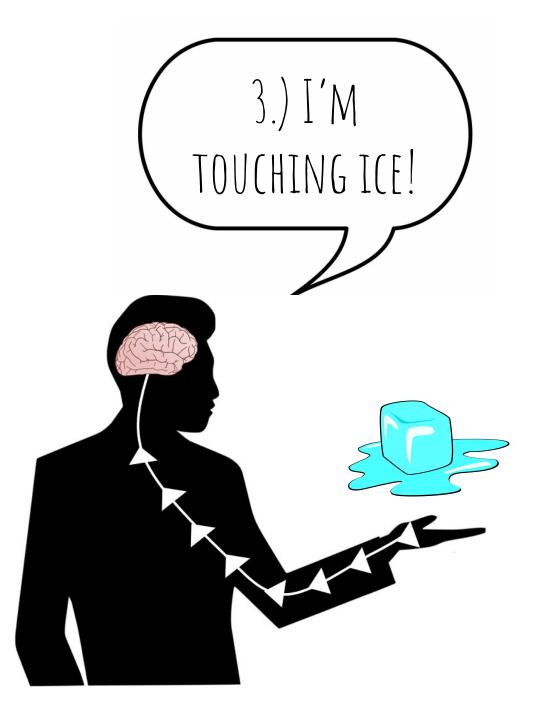

# WHAT'S AN EXAMPLE?

2.) MESSAGE CARRIED THROUGH THE NERVOUS SYSTEM

1.) BRRR....COLD!