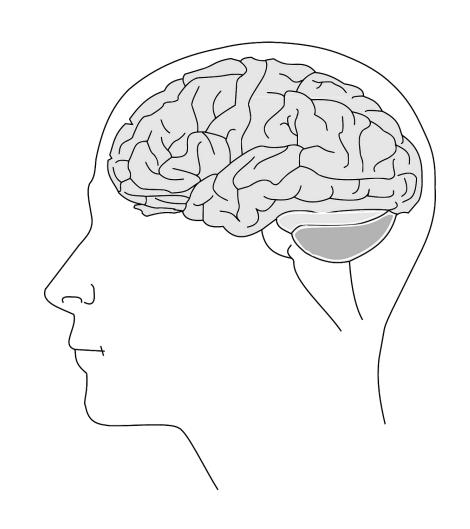

#### WHERE IS MY BRAIN?

YOUR BRAIN IS INSIDE YOUR SKULL!

CAN YOU POINT TO YOUR OWN BRAIN?

YOUR BRAIN IS IMPORTANT FOR....

RUNNING

YOUR BRAIN IS IMPORTANT FOR .....EATING

YOUR BRAIN IS
IMPORTANT FOR

SLEEPING