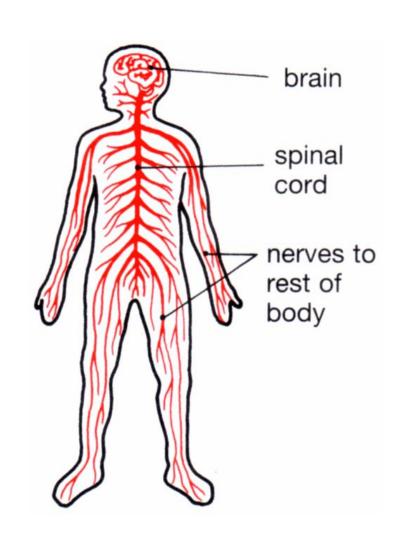

#### HOW DOES MY BRAIN DO IT?

YOUR BRAIN SENDS MESSAGES TO THE REST OF YOUR BODY, JUST LIKE SENDING A LETTER!

#### HOW DOES MY BRAIN DO IT?

THESE MESSAGES ARE SENT THROUGH YOUR SPINAL CORD AND NERVES.

#### HOW DOES MY BRAIN DO IT?

YOUR SPINAL CORD AND NERVES USE DIFFERENT ROUTES TO CARRY INFO FROM YOUR BRAIN TO YOUR ARMS, LEGS, HANDS, & TOES!