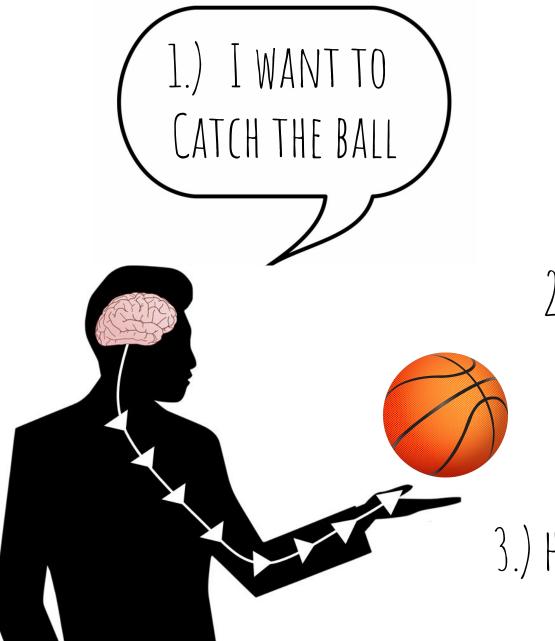

## WHAT'S AN EXAMPLE?

2.) MESSAGE CARRIED THROUGH THE NERVOUS SYSTEM

3.) HAND TOLD TO MOVE