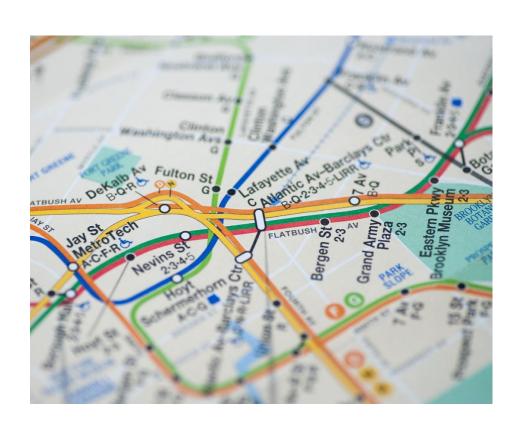

#### THIS SOUNDS FAMILIAR?

THINK OF THE NERVOUS SYSTEM JUST LIKE THE NYC SUBWAY SYSTEM!

JUST LIKE TRAINS CARRY
PEOPLE TO DIFFERENT
PARTS OF THE CITY.

NERVES CARRY NEURAL MESSAGES TO DIFFERENT PARTS OF THE BODY.